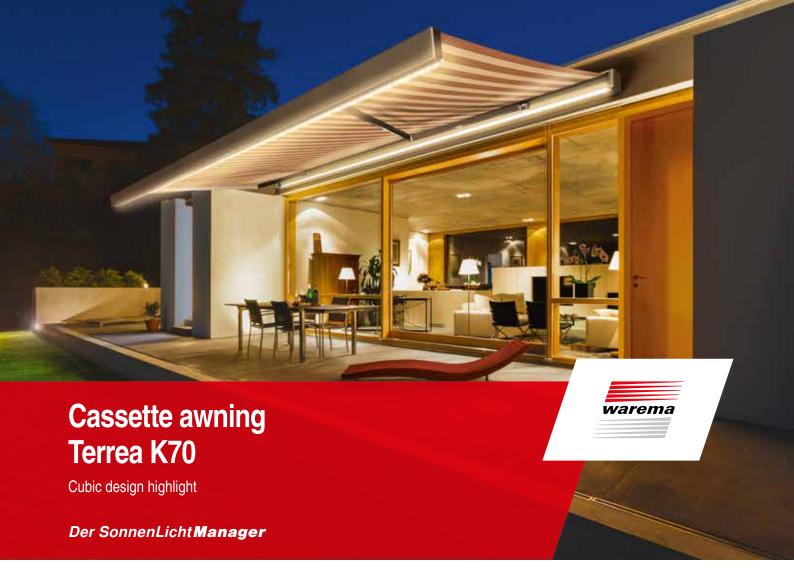

Do you like simple design and straight lines? Then you will love this cassette awning. With its compact, rectangular construction, it fits seamlessly into cubic architectural designs with flat or mono-pitched roofs.

## The benefits for you

- The cassette provides reliable protection of the awning fabric and articulated arms against dirt and weather
- Exclusive product design
- Reliably sophisticated functionality
- High-grade, stylish appearance
- Fully integrated WMS Comfort control for unbeatable comfort
- Various design options thanks to a large selection of designs and frame colours